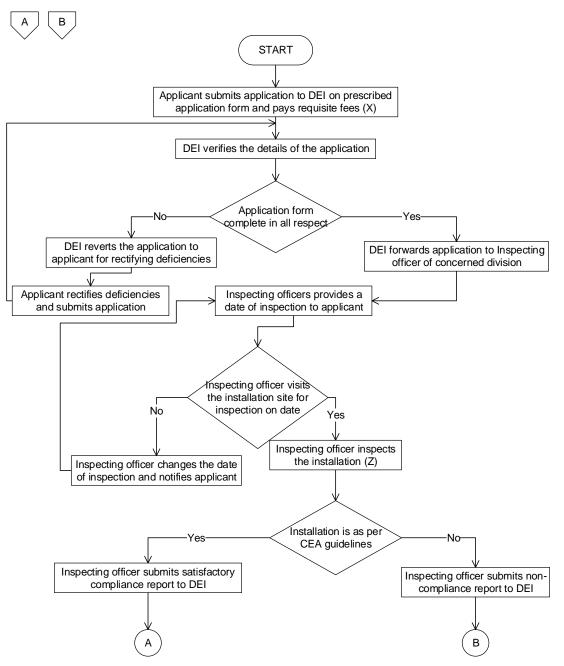

### 1. Procedure for testing of temporary connection

### Document checklist for testing of temporary connection:

- Application Form
- Details of Generator and transformer (if applicable)
- Challan Receipt