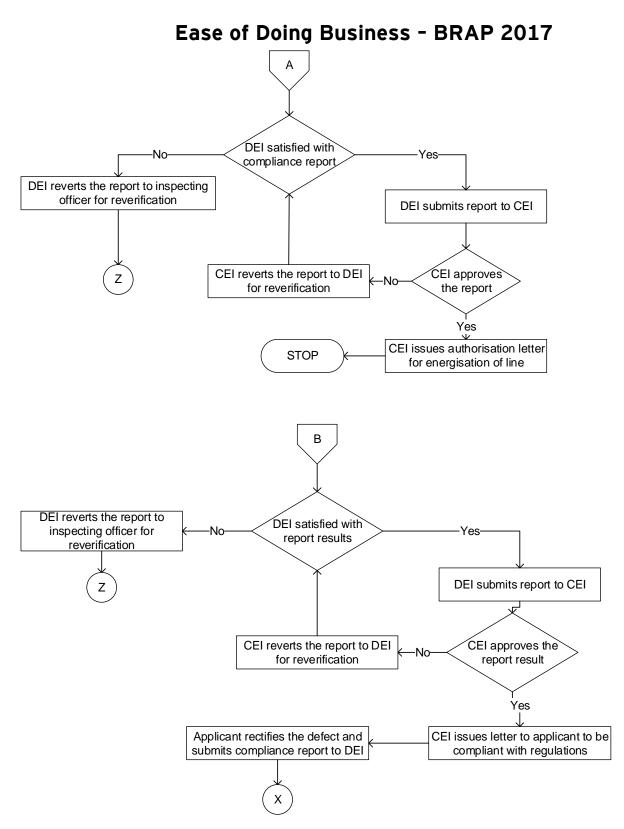

### 2. Procedure for retesting of temporary connection

Flowchart: Procedure for re-testing of temporary connection В А START Applicant submits application to DEI on prescribed application form and pays requisite fees (X) DEI verifies the details of the application Application form No Yes complete in all respect DEI reverts the application to DEI forwards application to Inspecting applicant for rectifying deficiencies officer of concerned division  $\mathbf{V}$ Applicant rectifies deficiencies Inspecting officers provides a and submits application date of inspection to applicant Inspecting officer visits the installation site for inspection on date No Yes Inspecting officer inspects the installation (Z) Inspecting officer changes the date of inspection and notifies applicant Ínstallation is as per Yes No **CEA** guidelines Inspecting officer submits satisfactory Inspecting officer submits noncompliance report to DEI compliance report to DEI