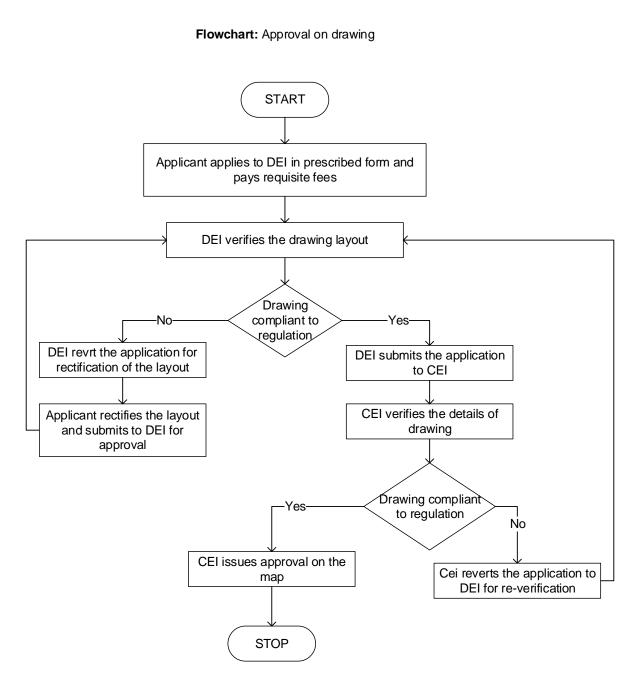

- Application Form
- Challan Receipt

5. Procedure for approval of drawing, map, plan and sections as per Sec. 53 (f) of Electricity Act 2003

Document checklist for approval of drawing, map, plan and sections as per Sec. 53 (f) of Electricity Act 2003

- Application Form
- Single Line Diagram
- Layout / GA diagram
- Plan / section
- Earthing Layout
- Challan Receipt