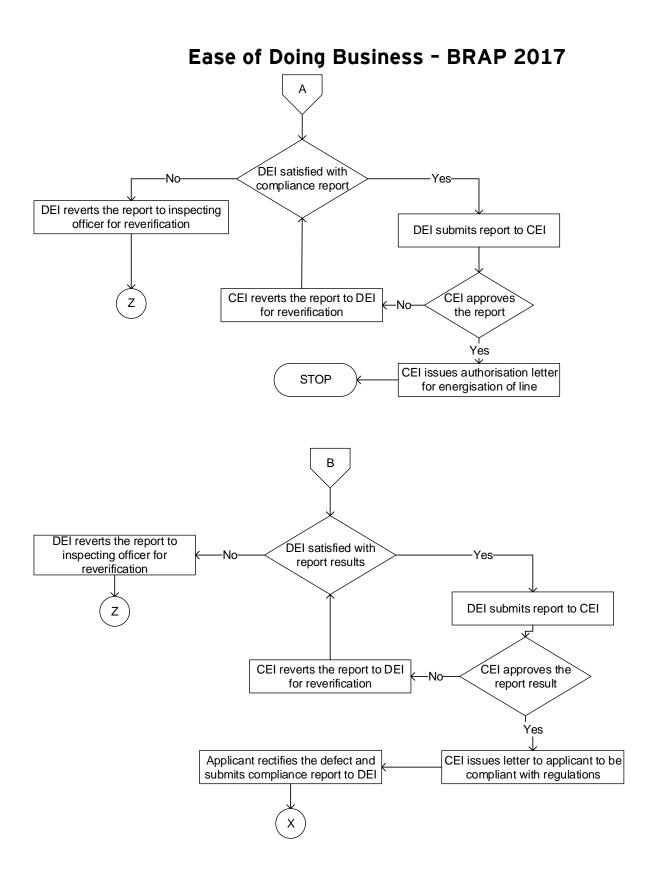

### 2. Procedure for retesting of temporary connection

Flowchart: Procedure for re-testing of temporary connection В А START Applicant submits application to DEI on prescribed application form and pays requisite fees (X) DEI verifies the details of the application Application form No Yes complete in all respect DEI reverts the application to DEI forwards application to Inspecting applicant for rectifying deficiencies officer of concerned division  $\mathbf{V}$ Applicant rectifies deficiencies Inspecting officers provides a and submits application date of inspection to applicant Inspecting officer visits the installation site for inspection on date No Yes Inspecting officer inspects the installation (Z) Inspecting officer changes the date of inspection and notifies applicant Ínstallation is as per Yes No **CEA** guidelines Inspecting officer submits satisfactory Inspecting officer submits noncompliance report to DEI compliance report to DEI