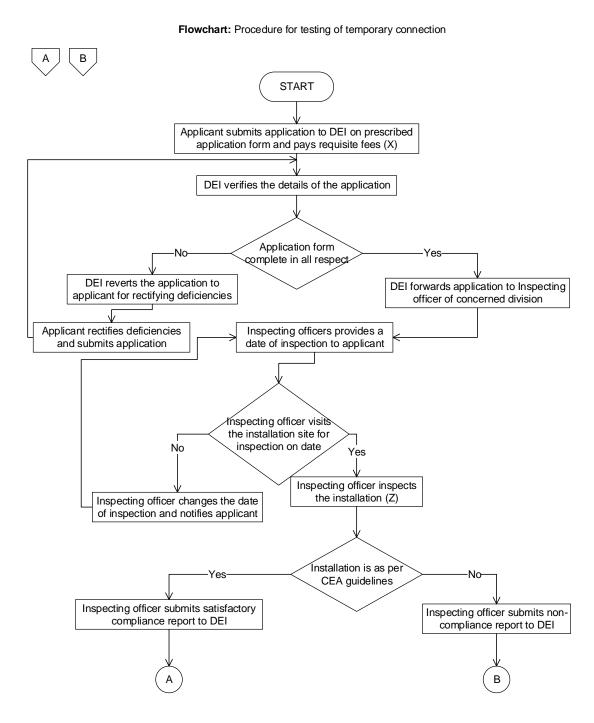

### 1. Procedure for testing of temporary connection

### Document checklist for testing of temporary connection:

- Application Form
- Details of Generator and transformer (if applicable)
- Challan Receipt